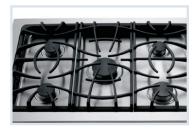

## Signature Features

**Quick Boil**Boils water faster.

Continuous Grates
Continuous grates make it easy to
move heavy pots and pans between
burners without lifting.

Express-Select® Controls
Easily go from warm to boil.

Fits-More™ Cooktop
The Fits-More™ cooktop features five burners so you can cook more at once.